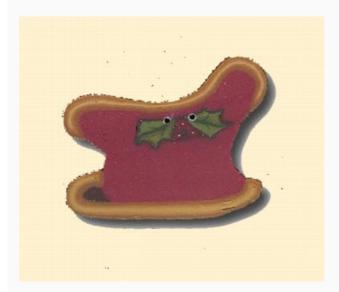

# NH1045M - Medium Sleigh Bell

da: Just Another Button co

Modello: ACCJAB-NH1045M

### Medium Sleigh Bell

Just Another Button Company® buttons are wonderful buttons made of Cernit clay. The color in these buttons comes from the clay itself, and penetrates through the entire button (thus you can change the direction a button faces from left to right simply by flipping it over). These buttons are hand-made and there will be slight differences from batch to batch.