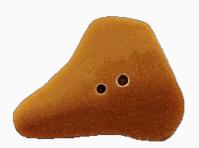

## **NH1027L - Large Dog Nose**

da: Just Another Button co

Modello: ACCJAB-NH1027L

#### NH1027L - Large Dog Nose

Just Another Button Company® buttons are wonderful buttons made of Cernit clay. The color in these buttons comes from the clay itself, and penetrates through the entire button (thus you can change the direction a button faces from left to right simply by flipping it over). These buttons are hand-made and there will be slight differences from batch to batch.