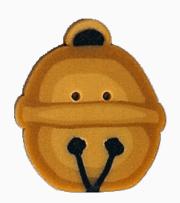

### NH1057S - Small Wise Man

da: Just Another Button co

Modello: ACCJAB-NH1057S

#### Small Wise Man

Just Another Button Company® buttons are wonderful buttons made of Cernit clay. The color in these buttons comes from the clay itself, and penetrates through the entire button (thus you can change the direction a button faces from left to right simply by flipping it over). These buttons are hand-made and there will be slight differences from batch to batch.