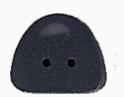

# NH1027S - Small Dog Nose

da: Just Another Button co

Modello: ACCJAB-NH1027S

### Small Dog Nose

Just Another Button Company® buttons are wonderful buttons made of Cernit clay. The color in these buttons comes from the clay itself, and penetrates through the entire button (thus you can change the direction a button faces from left to right simply by flipping it over). These buttons are hand-made and there will be slight differences from batch to batch.