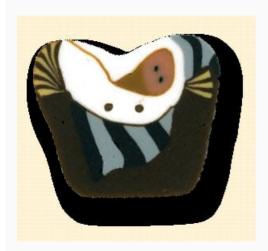

## **NH1106X - Extra Large Baby in a Manger**

da: Just Another Button co

Modello: ACCJAB-NH1106X

#### Extra Large Baby in a Manger

Just Another Button Company® buttons are wonderful buttons made of Cernit clay. The color in these buttons comes from the clay itself, and penetrates through the entire button (thus you can change the direction a button faces from left to right simply by flipping it over). These buttons are hand-made and there will be slight differences from batch to batch.