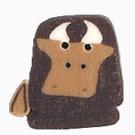

## NH1053S - Small Cow

da: Just Another Button co

Modello: ACCJAB-NH1053S

#### Small Cow

Just Another Button Company® buttons are wonderful buttons made of Cernit clay. The color in these buttons comes from the clay itself, and penetrates through the entire button (thus you can change the direction a button faces from left to right simply by flipping it over). These buttons are hand-made and there will be slight differences from batch to batch.