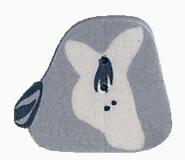

## **NH1120L - Large Grey Parrot**

da: Just Another Button co

Modello: ACCJAB-NH1120L

#### NH1120L - Large Grey Parrot

Just Another Button Company® buttons are wonderful buttons made of Cernit clay. The color in these buttons comes from the clay itself, and penetrates through the entire button (thus you can change the direction a button faces from left to right simply by flipping it over). These buttons are hand-made and there will be slight differences from batch to batch.