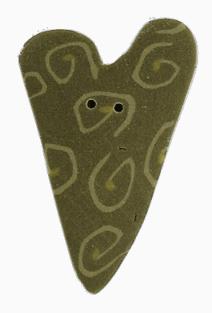

# **NH1006B - Blue Striped Heart**

da: Just Another Button co

Modello: ACCJAB-NH1006B

### Blue Striped Heart

Just Another Button Company® buttons are wonderful buttons made of Cernit clay. The color in these buttons comes from the clay itself, and penetrates through the entire button (thus you can change the direction a button faces from left to right simply by flipping it over). These buttons are hand-made and there will be slight differences from batch to batch.