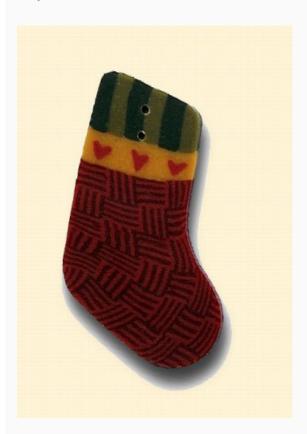

## NH1021M - Medium Red Stocking

da: Just Another Button co

Modello: ACCJAB-NH1021M

#### Medium Red Stocking

Just Another Button Company® buttons are wonderful buttons made of Cernit clay. The color in these buttons comes from the clay itself, and penetrates through the entire button (thus you can change the direction a button faces from left to right simply by flipping it over). These buttons are hand-made and there will be slight differences from batch to batch.