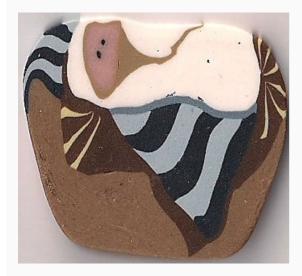

## NH1106L - Large Baby in a Manger

da: Just Another Button co

Modello: ACCJAB-NH1106L

NH1106L - Large Baby in a Manger

Dimensions: 15mm

Just Another Button Company® buttons are wonderful buttons made of Cernit clay. The color in these buttons comes from the clay itself, and penetrates through the entire button (thus you can change the direction a button faces from left to right simply by flipping it over). These buttons are hand-made and there will be slight differences from batch to batch.

# **NH1106M - Medium Baby in a Manger**

da: Just Another Button co

Modello: ACCJAB-NH1106M

NH1106M - Medium Baby in a Manger

Dimensions: 15mm

Just Another Button Company® buttons are wonderful buttons made of Cernit clay. The color in these buttons comes from the clay itself, and penetrates through the entire button (thus you can change the direction a button faces from left to right simply by flipping it over). These buttons are hand-made and there will be slight differences from batch to batch.