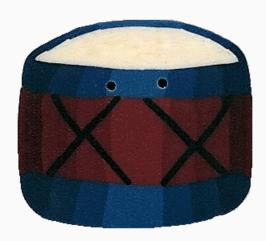

### **NH1013 - Drum**

da: Just Another Button co

Modello: ACCJAB-NH1013

#### Drum

Just Another Button Company® buttons are wonderful buttons made of Cernit clay. The color in these buttons comes from the clay itself, and penetrates through the entire button (thus you can change the direction a button faces from left to right simply by flipping it over). These buttons are hand-made and there will be slight differences from batch to batch.