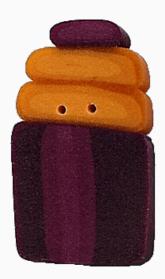

# NH1015 - Plum Magi Gift

da: Just Another Button co

Modello: ACCJAB-NH1015

### Plum Magi Gift

Just Another Button Company® buttons are wonderful buttons made of Cernit clay. The color in these buttons comes from the clay itself, and penetrates through the entire button (thus you can change the direction a button faces from left to right simply by flipping it over). These buttons are hand-made and there will be slight differences from batch to batch.